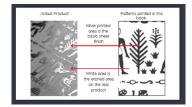

The etched pattern area on the real product is depicted in this book by the White area and the Silver printed area is the base Stainless Steel sheet chosen in which ever finish.

These sheets are available in industry standard sizes of 1219 x 2438 mm.